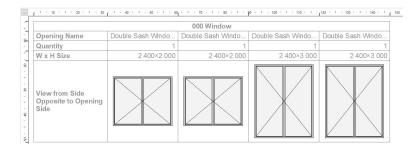

hicad Documentation Training is providing an overview of the Archicad tools used in project documentation, e.g. Labels, Dimensions, texts. It describes the Layout Book workflow and how to create and update drawings on layouts, and how to publish them in various formats.









#### **SOFTWARE REQUIREMENTS**

Participant must have access to a computer with the latest Archicad version installed. Valid commercial, trial or educational license of Archicad is required.

### **COURSE OUTLINE**

#### CINERENDER | Archicad

#### **ARCHICAD MODEL VIEWS**

- + Sections and elevations
- + 3D Document
- + 3D Cutaways
- + Details and Worksheets

#### **ANNOTATIONS**

- + Labels
- + 2D Annotation tools

#### **NAVIGATION**

- + Navigator
- + View Map
- + Layout Book
- + Drawing Manager
- + Publisher