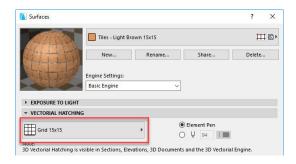

?

Beginner users who have basic Archicad knowledge or/and have already participated in the "Archicad Essential Skills" and the "Archicad BIM Modeling" training. It is also recommended for Intermediate users who want to update their knowledge about Documentation ion Archicad.

#### **PREREQUISITES**

This is a training requires a basic Archicad knowledge. Taking the Archicad Essential Skills Training and Archicad BIM Modeling are strongly recommended, but not a prerequisite.

#### **DURATION**

2 days (12 hours)



Archicad Documentation Training is providing an overview of the Archicad tools used in project documentation, e.g. Labels, Dimensions, texts. It describes the Layout Book workflow and how to create and update drawings on layouts, and how to publish them in various formats.









#### **SOFTWARE REQUIREMENTS**

Participant must have access to a computer with the latest Archicad version installed. Valid commercial, trial or educational license of Archicad is required.

### **COURSE OUTLINE**

#### CINERENDER | Archicad

#### **ARCHICAD MODEL VIEWS**

- + Sections and elevations
- + 3D Document
- + 3D Cutaways
- + Details and Worksheets

#### **ANNOTATIONS**

- + Labels
- + 2D Annotation tools

#### **NAVIGATION**

- + Navigator
- + View Map
- + Layout Book
- + Drawing Manager
- + Publisher